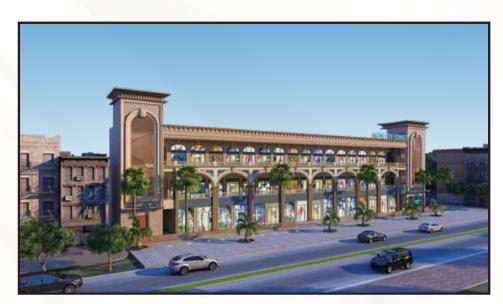

# ABOUT THE PROJECT

Netaji Subash Palace (NSP), has overtime become the hub for commercial and office spaces in Delhi Sawasdee NSP is a significant commercial development within NSP which will be developed with the best of facilities. It is designed and inspired by modern architecture, hence will comprise of a contemporary façade and elevation. It is also equipped with a combination of retail and office spaces, along with vast parking spaces, modern air conditioning facilities, clean and hygiene friendly toilets, well-spaced and lit corridors etc.

The Location of the development is at the centre of the entire district, and is surrounded by the DDA park (backside), other buildings and 9 mtr road(front). It is 0.5 km from NSP Metro Station, 0.2 km from NSP bus stand, 0.5 km from Delhi haat. and therefore, has excellent connectivity and accessibility.