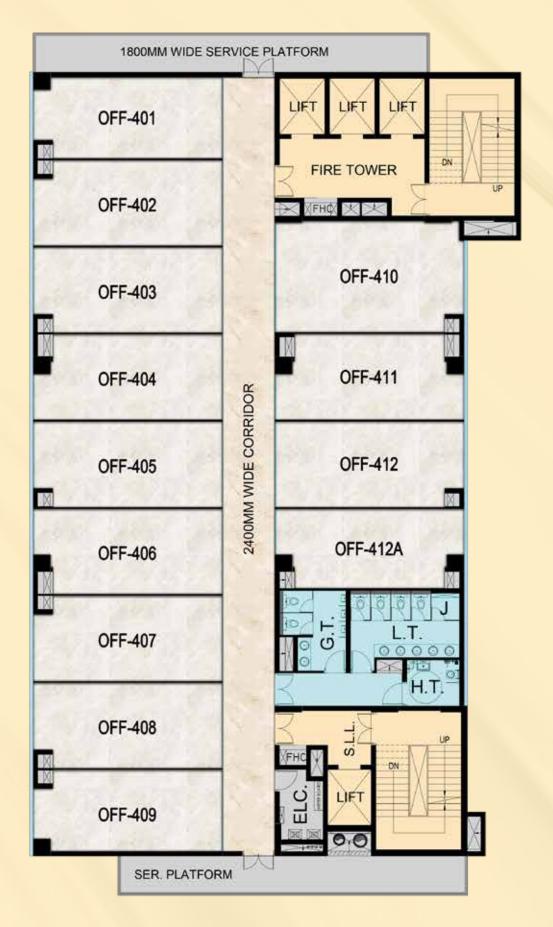

#### **LEGENDS**

| OFFICE          |
|-----------------|
| CORRIDOR        |
| TOILET          |
| CORE            |
| SERVICES/SHAFTS |