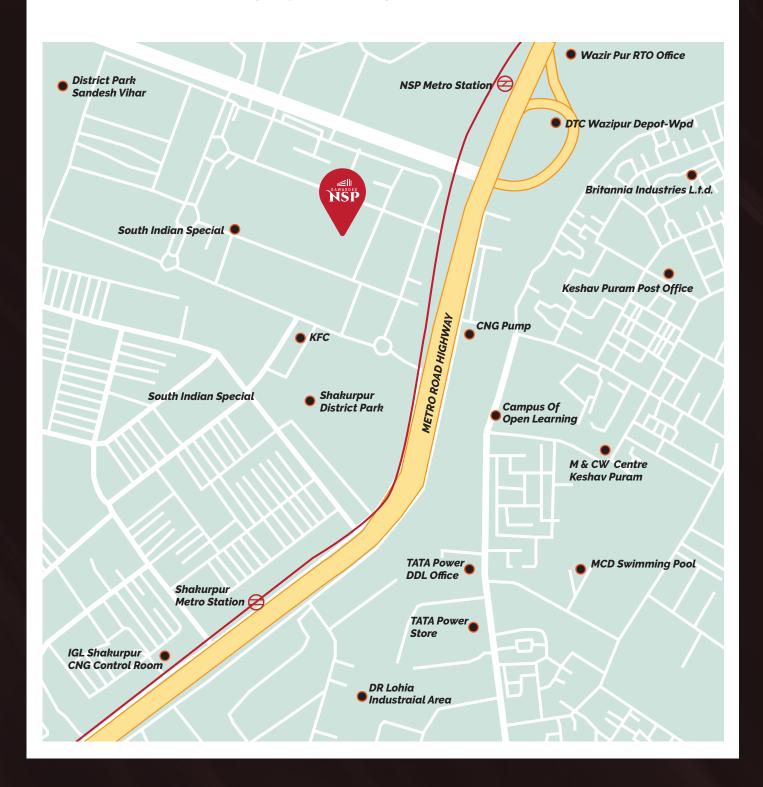

The Location of the development is at the centre of the entire district, and is surrounded by the DDA park (backside), other buildings and 9 mtr road(front). It is 0.5 km from NSP Metro Station, 0.2 km from NSP bus stand, 0.5 km from Delhi haat. and therefore, has excellent connectivity and accessibility.

#### LOCATION MAP