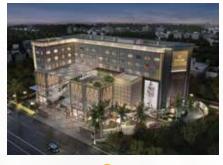

# ABOUT THE PROJECT

Netaji Subash Palace (NSP), has overtime become the hub for commercial and office spaces in Delhi Sawasdee NSP is a significant commercial development within NSP which will be developed with the best of facilities. It is designed and inspired by modern architecture, hence will comprise of a contemporary façade and elevation. It is also equipped with a combination of retail and office spaces, along with vast parking spaces, modern air conditioning facilities, clean and hygiene friendly toilets, well-spaced and lit corridors etc.

The Location of the development is at the centre of the entire district, and is surrounded by the DDA park (backside), other buildings and 9 mtr road(front). It is 0.5 km from NSP Metro Station, 0.2 km from NSP bus stand, 0.5 km from Delhi haat. and therefore, has excellent connectivity and accessibility.