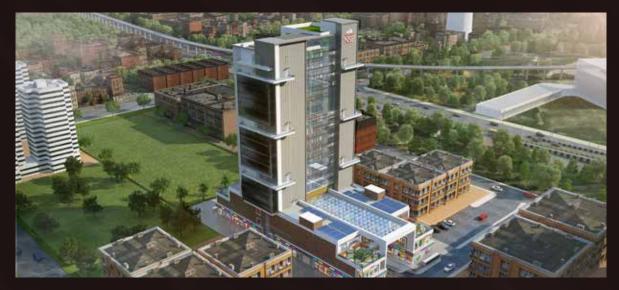

# ABOUT THE PROJECT

Netaji Subash Palace (NSP), has overtime become the hub for commercial and office spaces in Delhi Sawasdee NSP is a significant commercial development within NSP which will be developed with the best of facilities. It is designed and inspired by modern architecture, hence will comprise of a contemporary façade and elevation. It is also equipped with a combination of retail and office spaces, along with vast parking spaces, modern air conditioning facilities, clean and hygiene friendly toilets, well-spaced and lit corridors etc.

The Location of the development is at the centre of the entire district, and is surrounded by the DDA park (backside), other buildings and 9 mtr road(front). It is 0.5 km from NSP Metro Station, 0.2 km from NSP bus stand, 0.5 km from Delhi haat. and therefore, has excellent connectivity and accessibility.