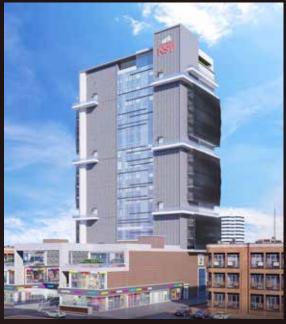

# ABOUT THE PROJECT

Netaji Subash Palace (NSP), has overtime become the hub for commercial and office spaces in Delhi Sawasdee NSP is a significant commercial development within NSP which will be developed with the best of facilities. It is designed and inspired by modern architecture, hence will comprise of a contemporary façade and elevation. It is also equipped with a combination of retail and office spaces, along with vast parking spaces, modern air conditioning facilities, clean and hygiene friendly toilets, well-spaced and lit corridors etc.

The Location of the development is at the centre of the entire district, and is surrounded by the DDA park (backside), other buildings and 9 mtr road(front). It is 0.5 km from NSP Metro Station, 0.2 km from NSP bus stand, 0.5 km from Delhi haat. and therefore, has excellent connectivity and accessibility.