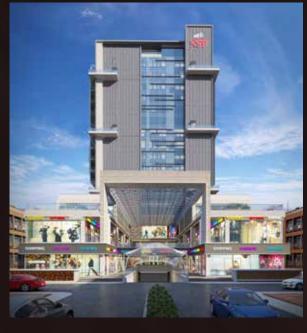

# ABOUT THE PROJECT

Netaji Subash Palace (NSP), has overtime become the hub for commercial and office spaces in Delhi Sawasdee NSP is a significant commercial development within NSP which will be developed with the best of facilities. It is designed and inspired by modern architecture, hence will comprise of a contemporary façade and elevation. It is also equipped with a combination of retail and office spaces, along with vast parking spaces, modern air conditioning facilities, clean and hygiene friendly toilets, well-spaced and lit corridors etc.

The Location of the development is at the centre of the entire district, and is surrounded by the DDA park (backside), other buildings and 9 mtr road(front). It is 0.5 km from NSP Metro Station, 0.2 km from NSP bus stand, 0.5 km from Delhi haat. and therefore, has excellent connectivity and accessibility.