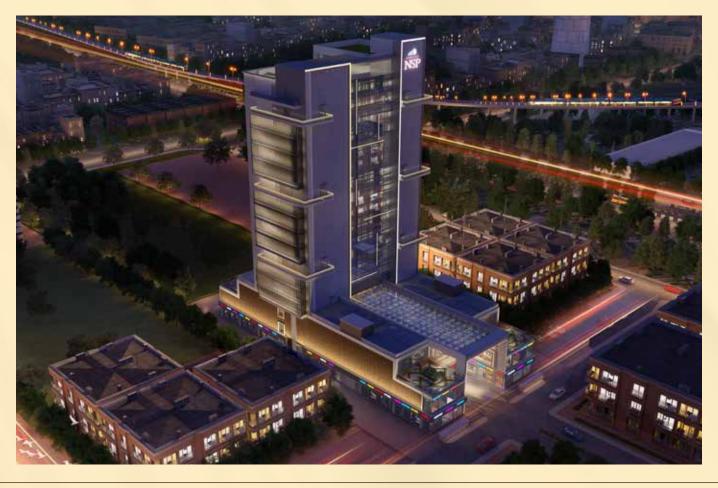

# ABOUT THE PROJECT

Netaji Subash Palace (NSP), has overtime become the hub for commercial and office spaces in Delhi Sawasdee NSP is a significant commercial development within NSP which will be developed with the best of facilities. It is designed and inspired by modern architecture, hence will comprise of a contemporary façade and elevation. It is also equipped with a combination of retail and office spaces, along with vast parking spaces, modern air conditioning facilities, clean and hygiene friendly toilets, well-spaced and lit corridors etc.

The Location of the development is at the centre of the entire district, and is surrounded by the DDA park (backside), other buildings and 9 mtr road(front). It is 0.5 km from NSP Metro Station, 0.2 km from NSP bus stand, 0.5 km from Delhi haat. and therefore, has excellent connectivity and accessibility.