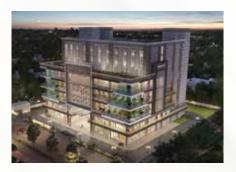

# ABOUT THE PROJECT

Netaji Subash Palace (NSP), has overtime become the hub for commercial and office spaces in Delhi Sawasdee NSP is a significant commercial development within NSP which will be developed with the best of facilities. It is designed and inspired by modern architecture, hence will comprise of a contemporary façade and elevation. It is also equipped with a combination of retail and office spaces, along with vast parking spaces, modern air conditioning facilities, clean and hygiene friendly toilets, well-spaced and lit corridors etc.

The Location of the development is at the centre of the entire district, and is surrounded by the DDA park (backside), other buildings and 9 mtr road(front). It is 0.5 km from NSP Metro Station, 0.2 km from NSP bus stand, 0.5 km from Delhi haat. and therefore, has excellent connectivity and accessibility.