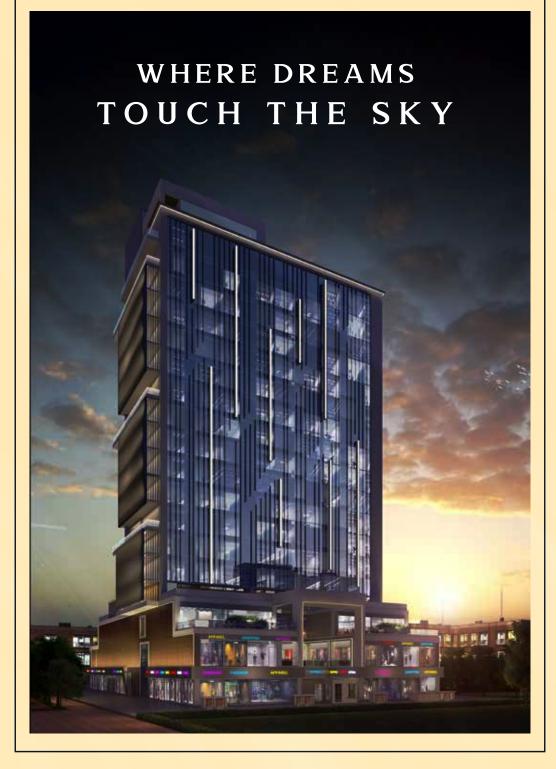

# ABOUT THE PROJECT

Netaji Subash Palace (NSP), has overtime become the hub for commercial and office spaces in Delhi Sawasdee NSP is a significant commercial development within NSP which will be developed with the best of facilities. It is designed and inspired by modern architecture, hence will comprise of a contemporary façade and elevation. It is also equipped with a combination of retail and office spaces, along with vast parking spaces, modern air conditioning facilities, clean and hygiene friendly toilets, well-spaced and lit corridors etc.

The Location of the development is at the centre of the entire district, and is surrounded by the DDA park (backside), other buildings and 9 mtr road(front). It is 0.5 km from NSP Metro Station, 0.2 km from NSP bus stand, 0.5 km from Delhi haat. and therefore, has excellent connectivity and accessibility.