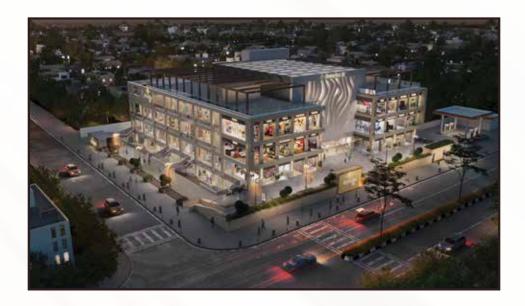

# ABOUT THE PROJECT

Netaji Subash Palace (NSP), has overtime become the hub for commercial and office spaces in Delhi Sawasdee NSP is a significant commercial development within NSP which will be developed with the best of facilities. It is designed and inspired by modern architecture, hence will comprise of a contemporary façade and elevation. It is also equipped with a combination of retail and office spaces, along with vast parking spaces, modern air conditioning facilities, clean and hygiene friendly toilets, well-spaced and lit corridors etc.

The Location of the development is at the centre of the entire district, and is surrounded by the DDA park (backside), other buildings and 9 mtr road(front). It is 0.5 km from NSP Metro Station, 0.2 km from NSP bus stand, 0.5 km from Delhi haat. and therefore, has excellent connectivity and accessibility.